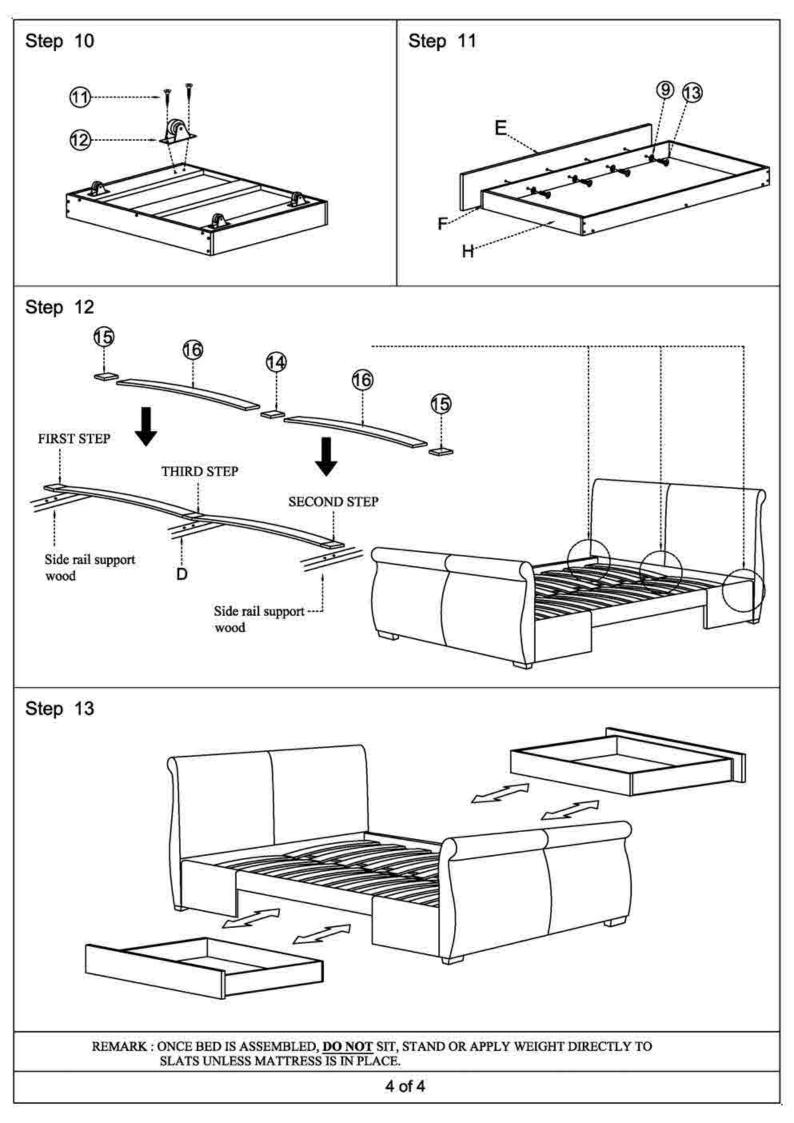

## time sleep

## **Important Information**

Please note the recommended process for adjusting centre legs when assembling your bed.

Before placing the mattress on the base, please ensure that the <u>SUPPORT LEGS</u> <u>ARE NOT QUITE TOUCHING THE FLOOR BY AROUND 10MM</u>. When the bed is then in use the support legs will sit firmly on the solid surface.

PLEASE ENSURE THAT THE LEGS ARE VERTICAL.

When moving the bed it is essential that it is <u>LIFTED</u> into the new position. <u>NEVER DRAG</u> the bed as this will move the legs from the vertical position thus weakening the support of the centre rail.

Adhering to the recommended process will ensure that your bed gives you years of trouble free service.



PART LIST