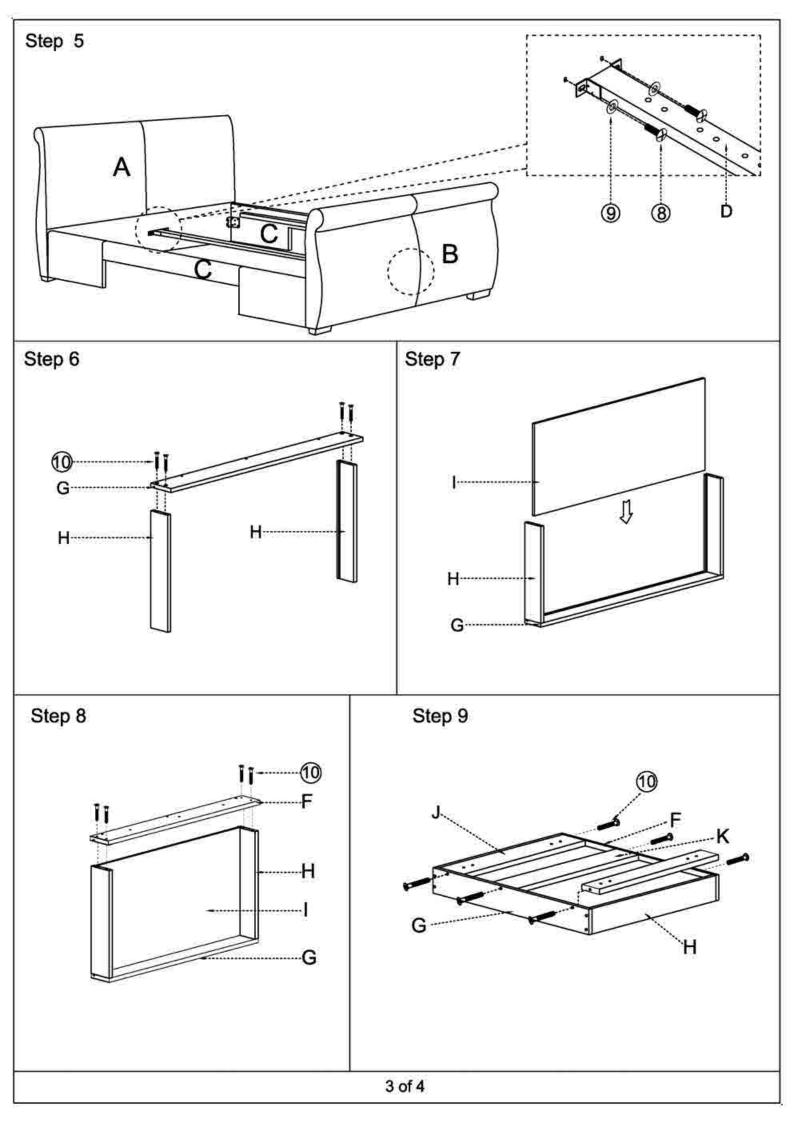

## time sleep

## **Important Information**

Please note the recommended process for adjusting centre legs when assembling your bed.

Before placing the mattress on the base, please ensure that the <u>SUPPORT LEGS</u> <u>ARE NOT QUITE TOUCHING THE FLOOR BY AROUND 10MM</u>. When the bed is then in use the support legs will sit firmly on the solid surface.

PLEASE ENSURE THAT THE LEGS ARE VERTICAL.

When moving the bed it is essential that it is <u>LIFTED</u> into the new position. <u>NEVER DRAG</u> the bed as this will move the legs from the vertical position thus weakening the support of the centre rail.

Adhering to the recommended process will ensure that your bed gives you years of trouble free service.



PART LIST