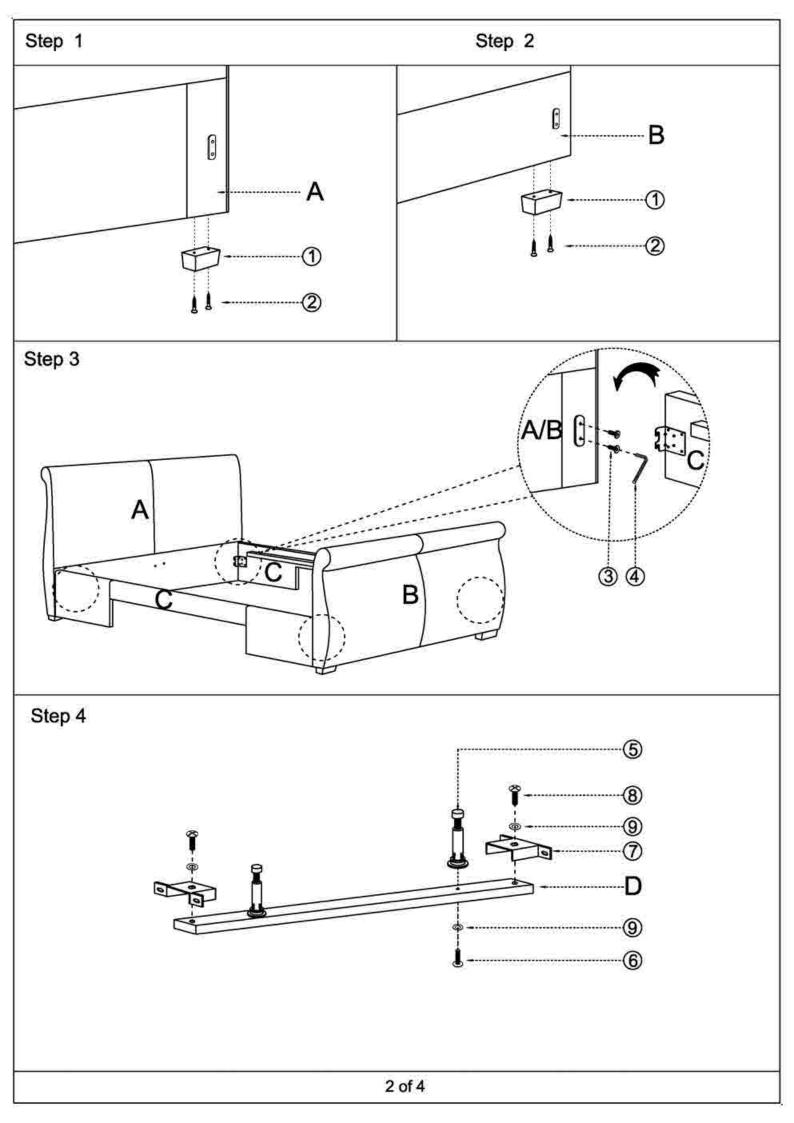

## **Important Information**

Please note the recommended process for adjusting centre legs when assembling your bed.

Before placing the mattress on the base, please ensure that the <u>SUPPORT LEGS</u> <u>ARE NOT QUITE TOUCHING THE FLOOR BY AROUND 10MM</u>. When the bed is then in use the support legs will sit firmly on the solid surface.

PLEASE ENSURE THAT THE LEGS ARE VERTICAL.

When moving the bed it is essential that it is <u>LIFTED</u> into the new position. <u>NEVER DRAG</u> the bed as this will move the legs from the vertical position thus weakening the support of the centre rail.